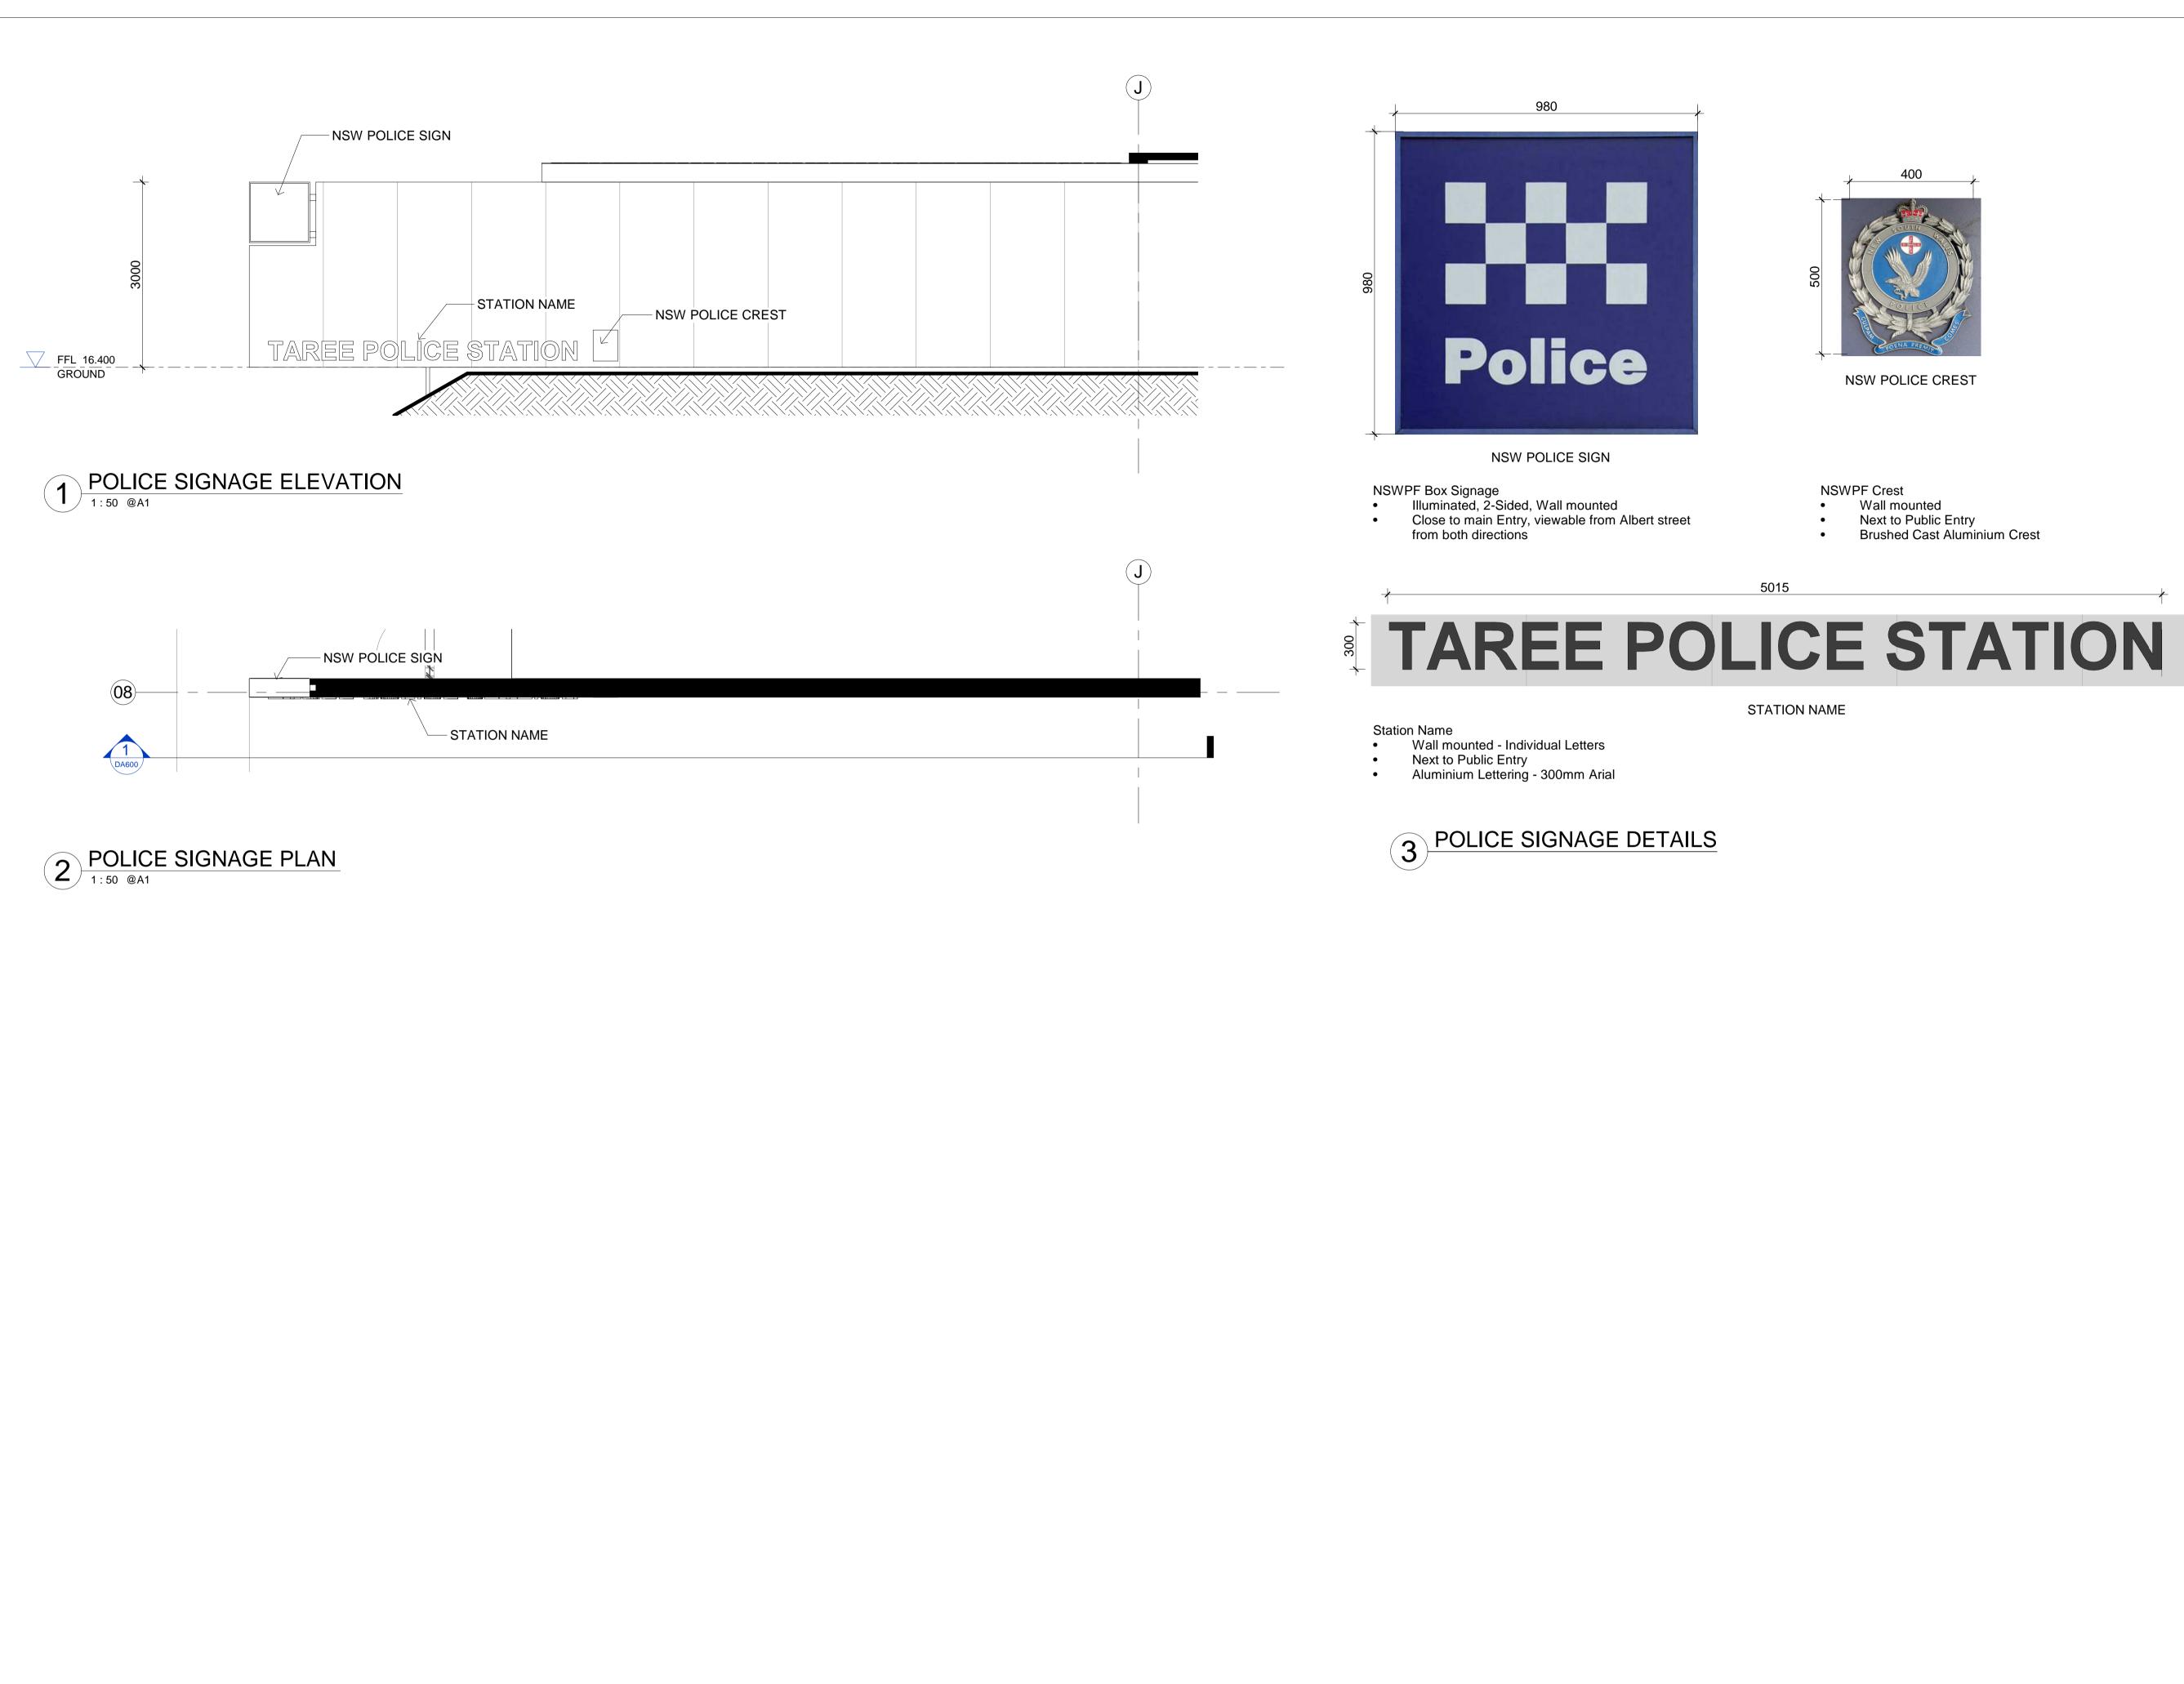

| Client        | GOVERNMENT                                              |
|---------------|---------------------------------------------------------|
| Project Mana  |                                                         |
|               | BGIS                                                    |
| Principal Des | ign Consultant                                          |
|               | ᡣ᠐᠐᠘ᢙᢓ                                                  |
|               | ty Ltd ABN 76 002 113 779<br>/illiam St East Sydney NSW |
| Project       |                                                         |
| TARE          | E POLICE STATION                                        |
|               |                                                         |
|               |                                                         |
|               |                                                         |
|               |                                                         |
| Location      |                                                         |

79-83 ALBERT ST., TAREE

Asset TAREE POLICE STATION

Drawing Title SIGNAGE PLANS

| Phase                 | Scale<br>@A1 -As<br>indicated |              | Plot Date | Drawn    | Chk |
|-----------------------|-------------------------------|--------------|-----------|----------|-----|
| DA                    |                               |              | 21.05.18  | PR       | LS  |
| Group GSA<br>Proj. No |                               | Drawing No   |           | Revision |     |
| 180023                |                               | TAR-AR-DA600 |           | A        |     |